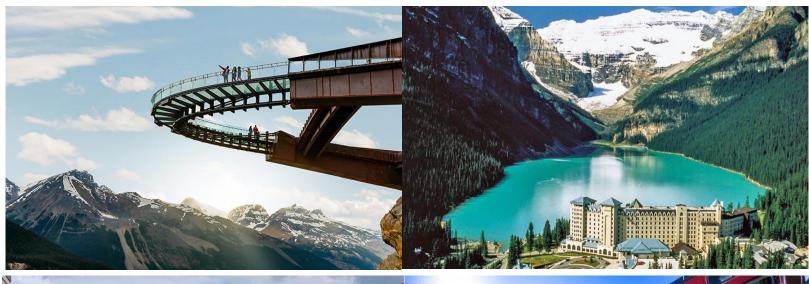

Canadian Pacific Railroad. Proceed to enchanting Lake Louise where you will enjoy the tranquility of the lake's natural settings and

see the world renowned Chateau Lake Louise.

Make our way to the beautiful resort town of Banff and tour Surprise Corner, Bow Falls, Banff Avenue.

(B, L, D)

Tuesday Our highlight today is Columbia Icefield with a ride on the Ice-Explorer snow coach to the Athabasca

Glacier and the multi-million year old Icefield. Be thrilled by the Glacier Skywalk as you walk and look

down below the glass bottom bridge and out to dizzying peaks topped by glaciers.

Prestige Inn Golden 4\* or similar

22.05.24 Day 13: GOLDEN / KAMLOOPS / CHILLIWACK

(B, L, D)

Wednesday Admire the views of the stunning Rockies. Stop at Kamloops to visit Ginseng factory before arriving at