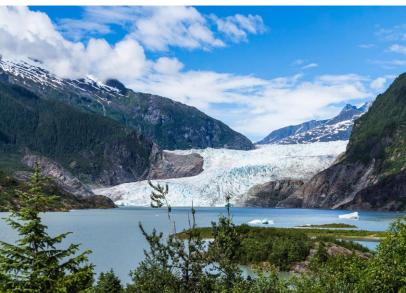

15.05.24 Day 6: GLACIER BAY, ALASKA (SCENIC CRUISING) (B, L, D)

Glacier Bay boasts some of the world's most spectacular tidewater glaciers, which often drops colossal Wednesday chunks of ice into the sea. Take in the awe-inspiring scenery as you enjoy an unforgettable day of sailing through this dazzling park, where you'll glide along emerald waters and past calving icebergs,

and can breathe in the crisp, fresh air.

16.05.24 Day 7: KETCHIKAN, ALASKA (B, L, D)

This southern-most Alaskan port city is known as Alaska's First City because it was the first major **Thursday** community travelers came to heading north. Founded as a fishing camp, Ketchikan is built on steep