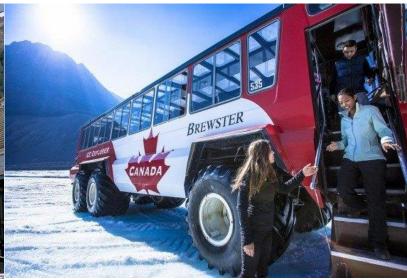

(B, L, D)

Tuesday Our highlight today is Columbia Icefield with a ride on the Ice-Explorer snow coach to the Athabasca

Glacier and the multi-million year old Icefield. Be thrilled by the Glacier Skywalk as you walk and look

down below the glass bottom bridge and out to dizzying peaks topped by glaciers.

Prestige Inn Golden 4\* or similar

22.05.24 Day 13: GOLDEN / KAMLOOPS / CHILLIWACK

(B, L, D)

Wednesday Admire the views of the stunning Rockies. Stop at Kamloops to visit Ginseng factory before arriving at