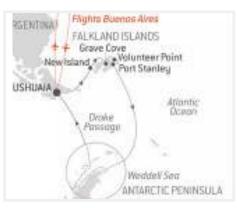

17D/16N

From €13,310 (RM 69,240) per person

2024 : **09 Nov** 

ARGENTINA

Price shown include port charges, and air taxes. Price are subject change and varies based on cabin category. Solo Traveller offer valid on selected cruises (bold in red) on a limited number of staterooms and according to its category.