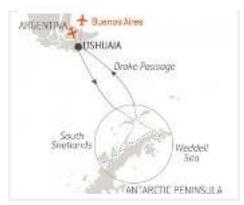

Emblematic Antarctica 12D/11N

from €10,420 (RM 54,180) per person

Attoritie

SOUTH

2024 : **07**, **16**, 17, 25 Feb | **26** Nov | **07**, 17, **22** Dec

DRUGUAY ... MONTEVIDEO

Expedition to the Southern Lands. 17D/16N